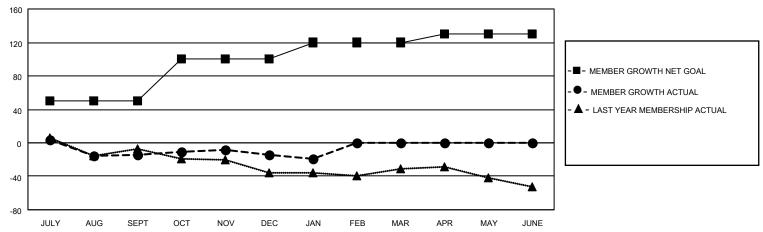

### GOALS AND ACTUAL MEMBERS CUMULATIVE

| DROPPED CLUBS: 0 |    | 19 CLUBS OF 39 ADDED 1 OR<br>MORE NEW MEMBERS | GENDER DISTRIBUTION                 |              |  |
|------------------|----|-----------------------------------------------|-------------------------------------|--------------|--|
|                  |    | MORE NEW MEMBERS                              | MALE 592 (64.14%)                   |              |  |
|                  |    |                                               | FEMALE                              | 329 (35.64%) |  |
| DROPPED MEMBERS  |    |                                               | NON BINARY                          | 0 (0.00%)    |  |
|                  |    |                                               | PREFER NOT TO ANSWER                | 2 (0.22%)    |  |
| DECEASED         | 10 |                                               |                                     |              |  |
| CLUB CANCELLED   | 0  | CLICK HERE FOR CUMULATIVE                     | TOTAL FAMILY UNIT MEMBERS 258       |              |  |
| OTHER            | 65 | MEMBERSHIP DATA                               |                                     |              |  |
| TOTAL            | 75 |                                               | FAMILY MEMBERS PAYING HALF DUES 131 |              |  |
|                  |    |                                               |                                     |              |  |